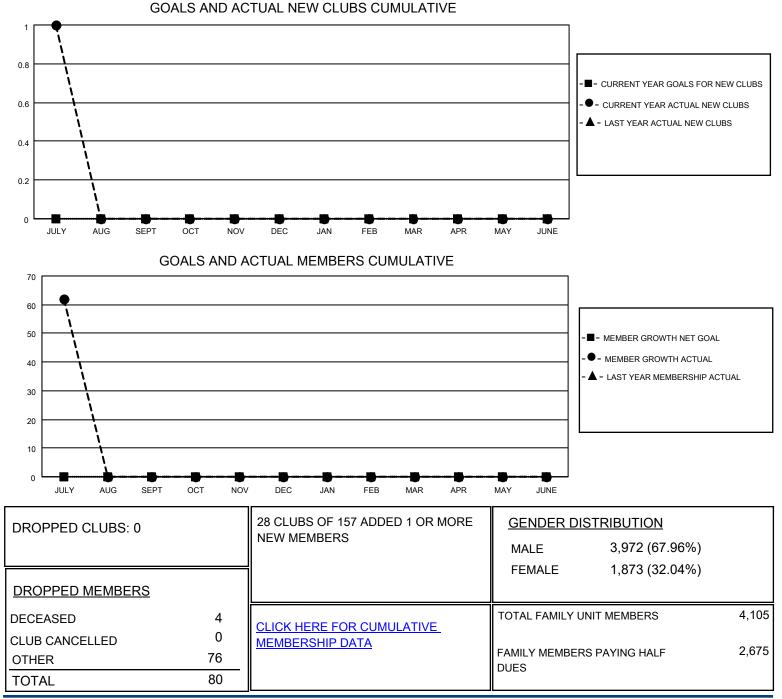

## LOCATION INDIA

District 324 J

Results as of: 7/31/2021

| Clubs                 |               |           |               | Members               |                         |                         |                                                    |
|-----------------------|---------------|-----------|---------------|-----------------------|-------------------------|-------------------------|----------------------------------------------------|
| RESULTS FOR 2021-2022 |               |           |               | RESULTS FOR 2021-2022 |                         |                         |                                                    |
| QUARTER               | NEW CLUB GOAL | NEW CLUBS | DROPPED CLUBS | QUARTER               | IBER GROWTH NET<br>GOAL | MEMBER GROWTH<br>ACTUAL | DROPPED<br>MEMBERS ACTUAL<br>(including transfers) |
| JULY/AUG/SEPT         | 0             | 1         | 0             | JULY/AUG/SEPT         | 0                       | 155                     | 80                                                 |
| OCT/NOV/DEC           | 0             | 0         | 0             | OCT/NOV/DEC           | 0                       | 0                       | 0                                                  |
| JAN/FEB/MAR           | 0             | 0         | 0             | JAN/FEB/MAR           | 0                       | 0                       | 0                                                  |
| APR/MAY/JUNE          | 0             | 0         | 0             | APR/MAY/JUNE          | 0                       | 0                       | 0                                                  |